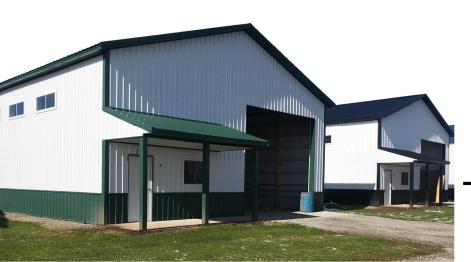

## FOX VALLEY MILITARY Multi-Function Storage & Work Buildings

920-419-5812

920-313-0084

FoxValleyManCaves.com

Post Frame buildings built on 4" grade beam slab with 14ft overhead door. These are being developed and sold with the option to finish on your own or completed by our builder.

## **Base Unit Includes**

- Building on 4" Grade Beam Slab, with Insulated Liner Kit
- Finished Bathroom, Slop Sink
- 200 AMP completed electrical.
- 14ft Overhead door and operator
- LP Unit Heater.