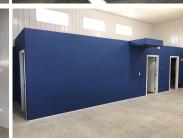

## FOX VALLEY MILITARY Multi-Function Storage & Work Buildings

920-419-5812

920-313-0084

FoxValleyManCaves.com

Post Frame buildings built on 4" grade beam slab with 14ft overhead door. These are being developed and sold with the option to finish on your own or completed by our builder.

## **Base Unit Includes**

- Building on 4" Grade Beam Slab, with Insulated Liner Kit
- Finished Bathroom, Slop Sink
- 200 AMP completed electrical.
- 14ft Overhead door and operator
- LP Unit Heater.