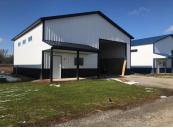

## **Base Unit Includes**

- Building on 4" Grade Beam Slab, with Insulated Liner Kit
- Finished Bathroom, Slop Sink
- 200 AMP completed electrical.
- 14ft Overhead door and operator
- LP Unit Heater.