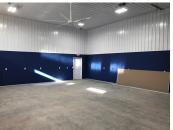

## **Base Unit Includes**

- Building on 4" Grade Beam Slab, with Insulated Liner Kit
- Finished Bathroom, Slop Sink
- 200 AMP completed electrical.
- 14ft Overhead door and operator
- LP Unit Heater.

There are other optional upgrades available. Speak to one of our representatives for more information such as 6" concrete grade, mezzanine with stairs, and more!

Finished options are to be added to the base unit price. Owners will be part of a condominium-like development with a minimal monthly fee for snow removal/lawncare. Units are built as state approved heated buildings with options for water, bathroom, utility room, and upper mezzanine storage with staircase.