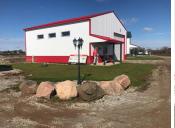

## FOX VALLEY MILITARY Multi-Function Storage & Work Buildings

920-419-5812

920-313-0084

FoxValleyManCaves.com

Post Frame buildings built on 4" grade beam slab with 14ft overhead door. These are being developed and sold with the option to finish on your own or completed by our builder.

## **Base Unit Includes**

- Building on 4" Grade Beam Slab, with Insulated Liner Kit
- Finished Bathroom, Slop Sink
- 200 AMP completed electrical.
- 14ft Overhead door and operator
- LP Unit Heater.