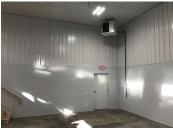

## **Base Unit Includes**

- Building on 4" Grade Beam Slab, with Insulated Liner Kit
- Finished Bathroom, Slop Sink
- 200 AMP completed electrical.
- 14ft Overhead door and operator
- LP Unit Heater.

There are other optional upgrades available. Speak to one of our representatives for more information such as 6" concrete grade, mezzanine with stairs, and more!

Finished options are to be added to the base unit price. Owners will be part of a condominium-like development with a minimal monthly fee for snow removal/lawncare. Units are built as state approved heated buildings with options for water, bathroom, utility room, and upper mezzanine storage with staircase.