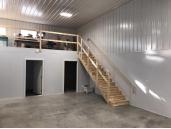

There are other optional upgrades available. Speak to one of our representatives for more information such as 6" concrete grade, mezzanine with stairs, and more!

Finished options are to be added to the base unit price. Owners will be part of a condominium-like development with a minimal monthly fee for snow removal/lawncare. Units are built as state approved heated buildings with options for water, bathroom, utility room, and upper mezzanine storage with staircase.